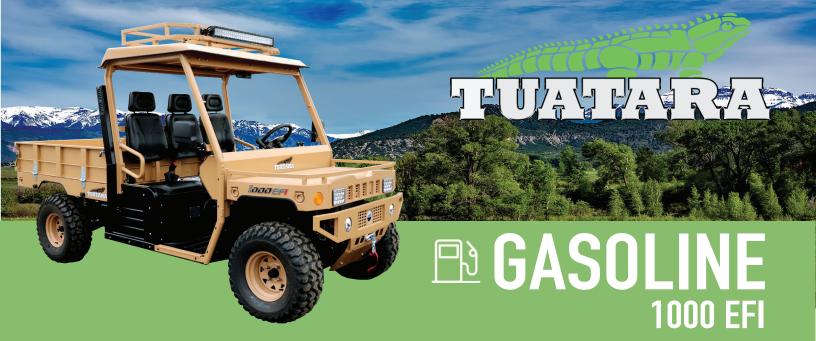

141<sub>IN</sub>



WIDTH **64IN** 



INSIDE BED W X L 51.5in x 65.3in



RANGE



TOP SPEED **45 MPH** 



PULL CAP. 4500LBS



LIFT CAP. 1200LBS



LOAD CAP. 2200LBS

### POWER & PERFORMANCE

| Model:                 | Tuatara 1000 EFI                   |  |
|------------------------|------------------------------------|--|
| Top Speed:             | 45 MPH                             |  |
| Horse Power:           | 69                                 |  |
| Max. Torque (Nm):      | 93                                 |  |
| <b>Cooling System:</b> | Liquid Cooled                      |  |
| Final Drive:           | 2WD or 4WD Selectable Rear & Front |  |

Differential Locks

| Fuel Grade:   | High Octane Fuel (91 or Better)                                 |  |
|---------------|---